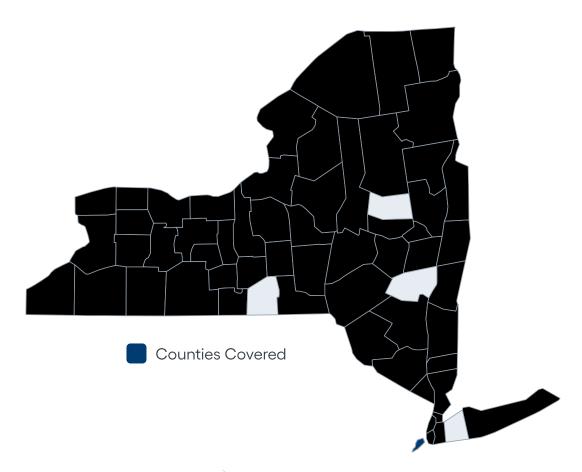

#### Explore Services

The following areas are serviced by VNS Health Hospice Care.

- The Bronx
- Brooklyn
- Manhattan
- Queens
- Staten Island

Explore Services