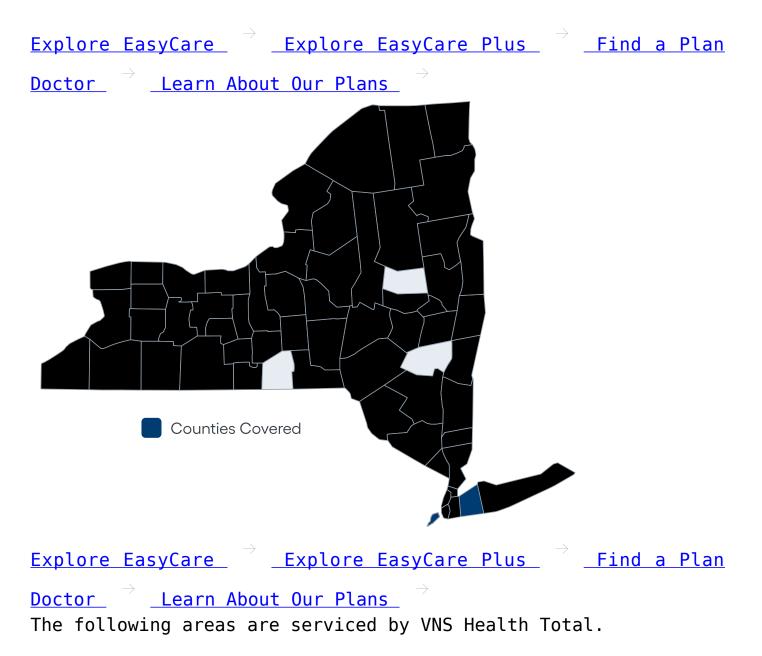

Explore Services

Service Areas for Health Plans

Select a plan to see counties covered:

VNS Health MLTC VNS Health Medicare EasyCare (HMO) and EasyCare Plus (HMO D-SNP) VNS Health Total (HMO D-SNP) SelectHealth VNS Health MLTC VNS Health Medicare EasyCare (HMO) and EasyCare Plus (HMO D-SNP) VNS Health Total (HMO D-SNP) SelectHealth ✓ The following areas are serviced by VNS Health MLTC.

Explore Plan Learn About Our Plans The following areas are serviced by VNS Health Medicare which includes EasyCare (HMO) and EasyCare Plus (HMO D-SNP).

- The Bronx
- •Kings (Brooklyn)
- Nassau County
- New York (Manhattan)
- Queens
- Richmond (Staten Island)
- Suffolk County
- Westchester County