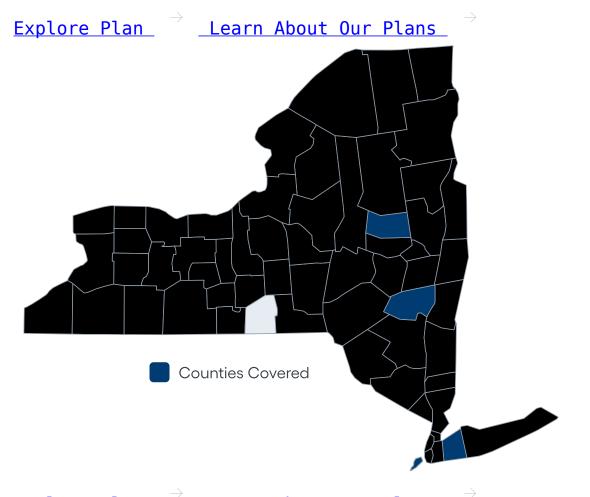

Explore Plan Learn About Our Plans The following areas are serviced by VNS Health Medicare which includes EasyCare (HMO) and EasyCare Plus (HMO D-SNP).

- The Bronx
- •Kings (Brooklyn)
- Nassau County
- New York (Manhattan)
- Queens
- Richmond (Staten Island)
- Suffolk County
- Westchester County