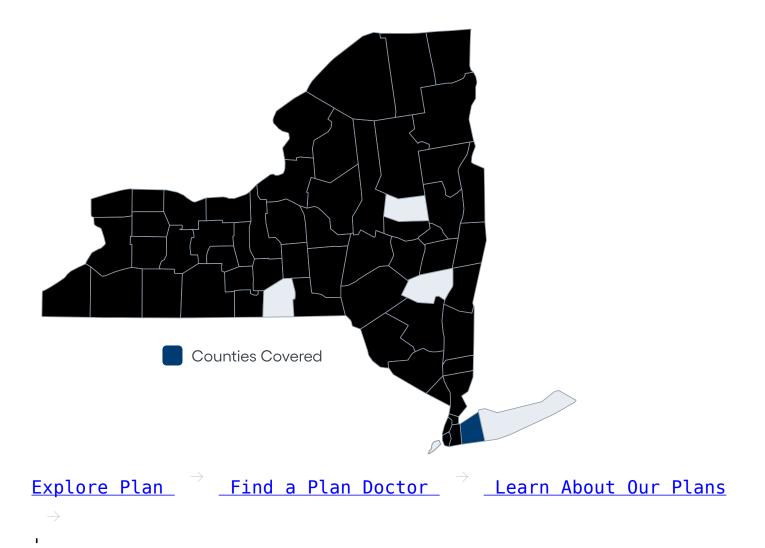

<u>Explore Plan</u>  $\xrightarrow{\rightarrow}$  <u>Find a Plan Doctor</u>  $\xrightarrow{\rightarrow}$  <u>Learn About Our Plans</u>

The following areas are serviced by SelectHealth from VNS Health.

- The Bronx
- Kings (Brooklyn)
- ∎ Nassau
- New York (Manhattan)
- Queens
- Westchester