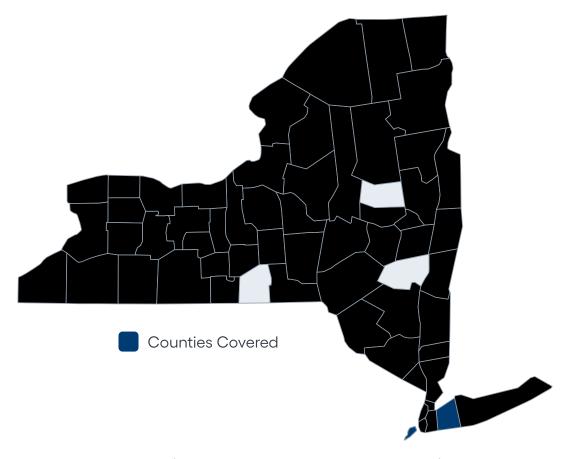

Explore Plan Learn About Our Plans The following areas are serviced by VNS Health Medicare which includes EasyCare (HMO) and EasyCare Plus (HMO D-SNP).

- The Bronx
- •Kings (Brooklyn)
- Nassau County
- New York (Manhattan)
- Queens
- Richmond (Staten Island)
- Suffolk County
- Westchester County

- Albany
- The Bronx
- •Kings (Brooklyn)
- Nassau County
- New York (Manhattan)
- Queens
- Richmond (Staten Island)
- Rensselaer
- Schenectady
- Suffolk County
- Westchester County

Explore Plan  $\xrightarrow{\rightarrow}$  Find a Plan Doctor  $\xrightarrow{\rightarrow}$  Learn About Our Plans