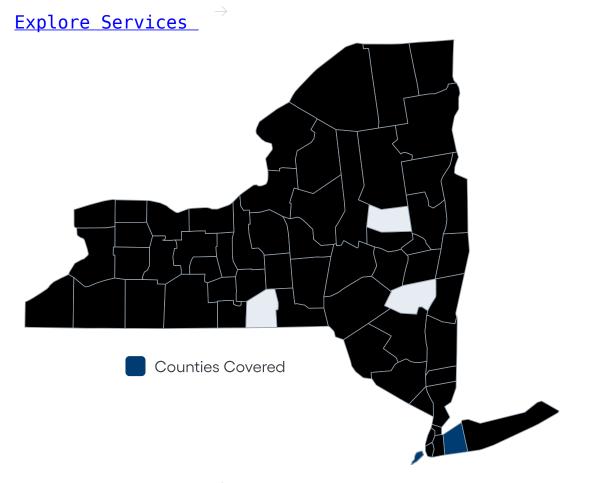

### Service Areas for Care

Select a service to see counties covered:

Home Care Hospice Care Personal Care and Private Care Services Home Care Hospice Care Personal Care and Private Care Services ✓ The following areas are serviced by VNS Health Home Care.

- The Bronx
- Brooklyn

- Manhatten
- Queens
- Staten Island
- Nassau County
- Suffolk County
- Westchester County