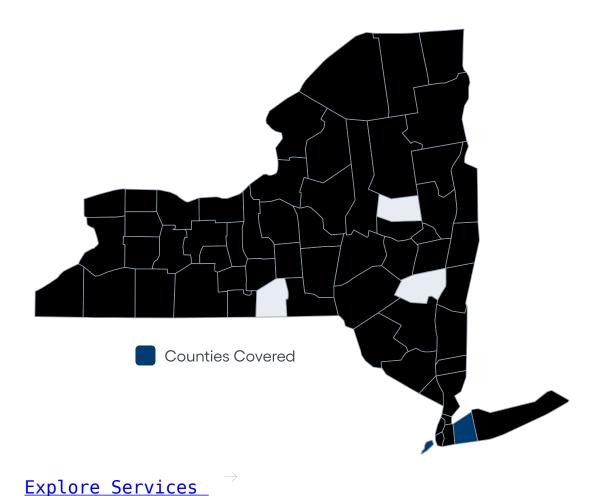

### Explore Services

The following areas are serviced by VNS Health Personal Care and Private Care Services.

- The Bronx
- Brooklyn
- Manhattan
- Queens
- Staten Island
- Nassau County
- Suffolk County
- Westchester County
- Rockland County